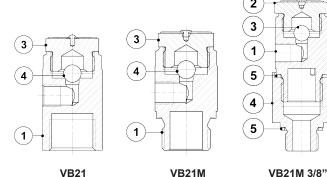

**VB21** 

VB21M

| MA | ΓER | IALS | 3 |
|----|-----|------|---|
|    |     |      |   |

| POS. | DESIGNATION     | MATERIAL          |  |  |
|------|-----------------|-------------------|--|--|
| 1    | Body            | AISI 303 / 1.4305 |  |  |
| 2    | Cover           | AISI 303 / 1.4305 |  |  |
| 3    | * Ball valve    | Stainless steel   |  |  |
| 4    | Adapter fitting | AISI 303 / 1.4305 |  |  |
| 5    | * Gasket        | Copper            |  |  |