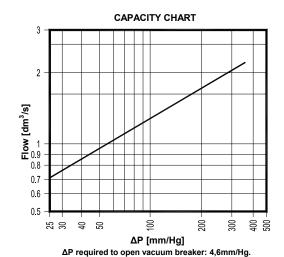

INSTALLATION: Vertical installation angled connection.

See IMI - Installation and maintenance

В

instructions.

LIMITING

CONDITIONS: 13 bar at 400 °C.

21 bar at 220 °C.

<sup>\*</sup> Special version with adapter fitting 1/2" x 3/8" ISO 228 or NPT.