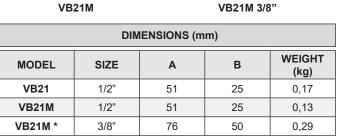

INSTALLATION: Vertical installation angled connection.

See IMI - Installation and maintenance

В

instructions.

LIMITING

CONDITIONS: 13 bar at 400 °C.

21 bar at 220 °C.

<sup>\*</sup> Special version with adapter fitting 1/2" x 3/8" ISO 228 or NPT.