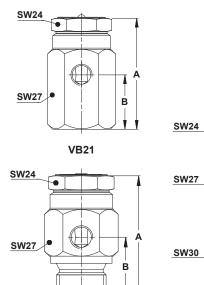

USE: Saturated and superheated steam.

**AVAILABLE** 

MODELS: VB21 – female threaded.

VB21M - male threaded.

SIZES: 1/2" x 1/8".

CONNECTIONS: System: vertical connection 1/2".

Air inlet: horizontal connection 1/8". VB21 – female threaded ISO 7 Rp. VB21M – male threaded ISO 228 G.

INSTALLATION: Vertical installation angled connection.

See IMI - Installation and maintenance

В

instructions.

LIMITING

CONDITIONS: 13 bar at 400 °C.

21 bar at 220 °C.

<sup>\*</sup> Special version with adapter fitting 1/2" x 3/8" ISO 228 or NPT.

**VB21** 

VB21M

| MA | ΓER | IALS | 3 |
|----|-----|------|---|
|    |     |      |   |

| POS. | DESIGNATION     | MATERIAL          |  |  |
|------|-----------------|-------------------|--|--|
| 1    | Body            | AISI 303 / 1.4305 |  |  |
| 2    | Cover           | AISI 303 / 1.4305 |  |  |
| 3    | * Ball valve    | Stainless steel   |  |  |
| 4    | Adapter fitting | AISI 303 / 1.4305 |  |  |
| 5    | * Gasket        | Copper            |  |  |