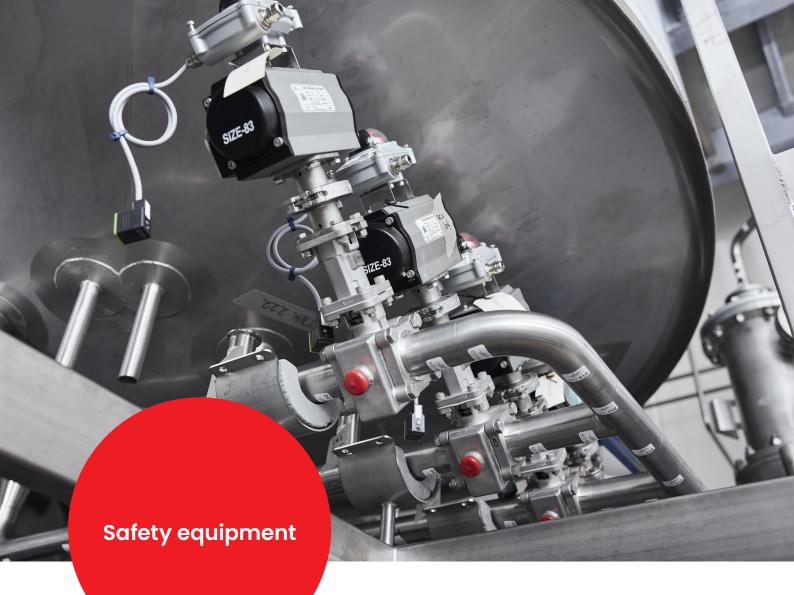

# **LOTO**

Lockout - Tagout equipment

• Safety equipment for service work where lockout or shut-off is required

# **LOTO**

# Lockout - Tagout equipment