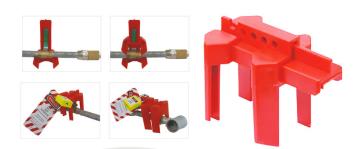

# Lockout - Locking device for valves with hand-wheel like seat-valves, gate-valves, piston-valves and diaphragm-valves

Ensures that the valve cannot be operated unintentionally as the hand-wheel cannot be turned. Made of durable PP plastic.

#### Sizes diameter:

- · 25....64 mm hand-wheel
- 64....127 mm hand-wheel
- 127..165 mm hand-wheel
- 165..254 mm hand-wheel
- · 254..330 mm hand-wheel
- · 330..450 mm hand-wheel