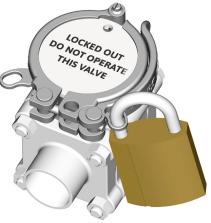

# Lockout - Tagout locking plate for MODU Service Bracket

Ensures that the valve can not be operated unintentionally as the stem is fully encapsulated. Made of acid-proof stainless steel. 2 locking options for Ø5 ... 10mm locking hoop

Fastening eye for sign / strip

Bracket may also assist holding actuator and coupling during service. Fits all sizes of MODU Service Bracket MSB-F34, MSB-F57, MSB-F71

Supplied without padlock, TAG and MSB