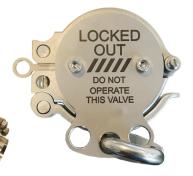

### **Lockout - Tagout locking hook**

Approved locking hook made of galvanized steel / plastic. 6 pcs. locking holes for Ø5 ... 10mm locking hoop Can be used with locking plate for MODU Service Bracket

Comes with heavy plastic strip.

Dimension: ......76xl46mm, Ø9mm hole Color: .....Red/white