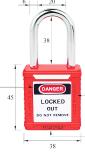

# Lockout - Tagout padlock with 2 x keys

Good protection against corrosion, high temperatures and chemicals. Lock case and hanger are protected against electrostatic discharges. Lightweight and compact padlock. Solid cylinder with 6 high precision pins. Made of aluminum.

Lenght: .....38mm Width:......Ø38 x Ø6mm