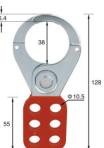

### **Lockout - Tagout locking hook**

Approved locking hook made of galvanized steel / plastic. 6 pcs. locking holes for Ø5 ... 10mm locking hoop Can be used with locking plate for MODU Service Bracket

Comes with heavy plastic strip.

Dimension: ......76xl46mm, Ø9mm hole Color: .....Red/white